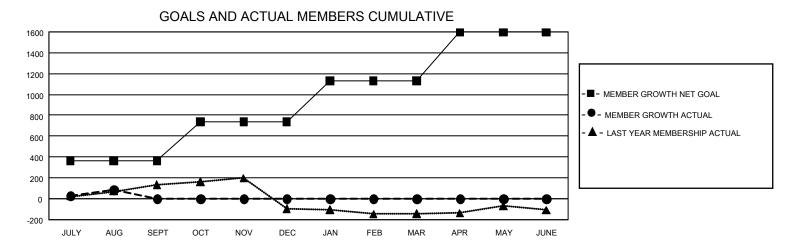

## GMT Constitutional Area 3, Group E

REPORT DOES NOT INCLUDE CLUBS IN UNDISTRICTED AREAS.

| Clubs                 |               |           |               | Members               |                         |                         |                                                    |
|-----------------------|---------------|-----------|---------------|-----------------------|-------------------------|-------------------------|----------------------------------------------------|
| RESULTS FOR 2024-2025 |               |           |               | RESULTS FOR 2024-2025 |                         |                         |                                                    |
| QUARTER               | NEW CLUB GOAL | NEW CLUBS | DROPPED CLUBS | QUARTER MEN           | MBER GROWTH NET<br>GOAL | MEMBER GROWTH<br>ACTUAL | DROPPED MEMBERS<br>ACTUAL (including<br>transfers) |
| JULY/AUG/SEPT         | 12            | 2         | 1             | JULY/AUG/SEPT         | 365                     | 210                     | 108                                                |
| OCT/NOV/DEC           | 6             | 0         | 0             | OCT/NOV/DEC           | 371                     | 0                       | 0                                                  |
| JAN/FEB/MAR           | 27            | 0         | 0             | JAN/FEB/MAR           | 395                     | 0                       | 0                                                  |
| APR/MAY/JUNE          | 6             | 0         | 0             | APR/MAY/JUNE          | 465                     | 0                       | 0                                                  |