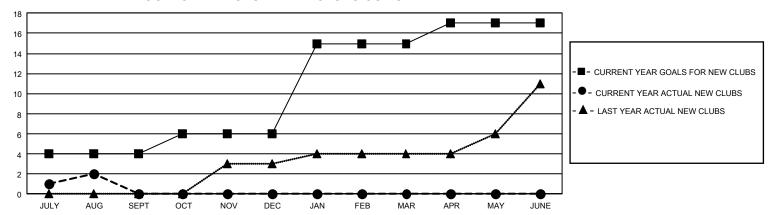

## GOALS AND ACTUAL NEW CLUBS CUMULATIVE

| DROPPED CLUBS: 1              |         | 60 CLUBS OF 333 ADDED 1 OR | GENDER DISTRIBUTION                                        |                                 |  |
|-------------------------------|---------|----------------------------|------------------------------------------------------------|---------------------------------|--|
|                               |         | MORE NEW MEMBERS           | MALE                                                       | 3,310 (44.91%)                  |  |
|                               |         | 1                          | FEMALE                                                     | 4,054 (55.01%)                  |  |
| DROPPED MEMBERS               |         |                            | NON BINARY                                                 | 2 (0.03%)                       |  |
| DECEASED                      | 11      |                            | PREFER NOT TO ANSWER                                       | 4 (0.05%)                       |  |
| CLUB CANCELLED                | 0       | TOTAL FAMILY LINIT MEMBERS |                                                            | 2.704                           |  |
| OTHER                         | 95      | CLICK HERE FOR             | TO THE THINKE TO SHIT IN EMBERG                            | _,                              |  |
| TOTAL                         | 106     | CUMULATIVE MEMBERSHIP DATA | FAMILY MEMBERS PAYING HALF DUES 1,593                      |                                 |  |
| DECEASED CLUB CANCELLED OTHER | 0<br>95 | CUMULATIVE MEMBERSHIP      | NON BINARY PREFER NOT TO ANSWER  TOTAL FAMILY UNIT MEMBERS | 2 (0.03%)<br>4 (0.05%)<br>2,704 |  |